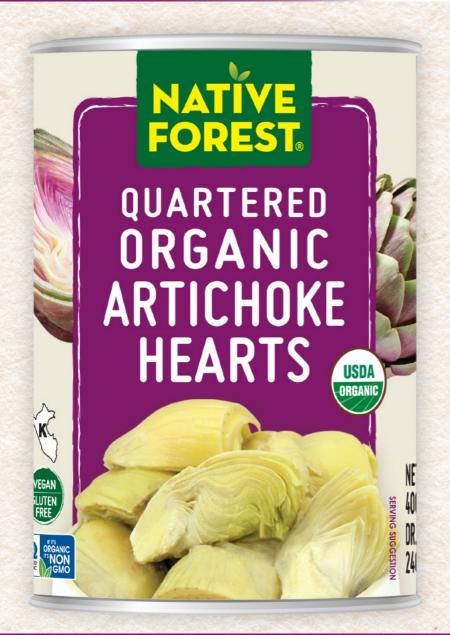

## ORGANIC ARTICHOKE HEARTS

Native Forest® Quartered Organic Artichoke Hearts are sustainably grown, which replenishes soil nutrients and promotes biodiversity. Tender and delicious, they are superb in salads and side dishes, or as a quick and wholesome snack Serving Suggestions: Stir into pasta sauce or mix into salads. Add on top of pizza prior to baking.

Ingredients: Organic Artichoke Hearts, Water, Sea Salt, Citric Acid.