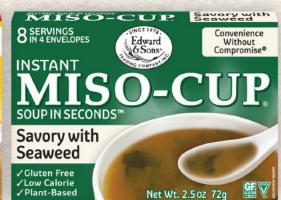

#### #M94 ORIGINAL SAVORY WITH SEAWEED

Ingredients: Freeze-dried Miso (Sovbeans, Rice, Salt, Roasted Soybean Powder, Koji Culture [Aspergillus Oryzae]), Wakame Seaweed, Green Onion.

CASE COUNT: CASE GROSS WT (LBS): CASE DIMENSIONS (IN): 11.8 X 7 X 4.8 RETAIL UNIT DIMENSIONS (IN): .8 X 6.9 X 4.6 RETAIL UNIT NET WT: 2.5 OZ. Product of Japan