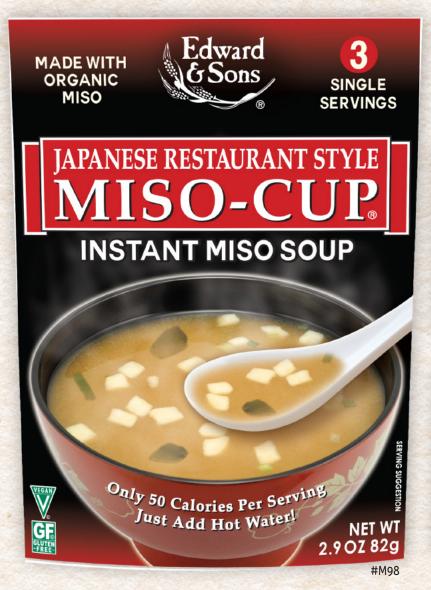

## M98 RESTAURANT STYLE

| <b>Nutrition Fact</b>                                                                                       |          | INGREDIENTS: Miso-Cup Soft-Pack™:                                                                       |
|-------------------------------------------------------------------------------------------------------------|----------|---------------------------------------------------------------------------------------------------------|
| About 3 servings per containe<br>Serving Size 1 25.8g Soft-Pack <sup>1</sup><br>and 1 1.7g Soup Bits Packet | ۰   o    | organic Miso (Water, Organic Soybeans, Organic<br>ice, Satt, Yeast, Koii Cutture (Asperaillus Oryzael), |
| Amount per serving Calories 5                                                                               | <u>_</u> | Water, Kelp Extract, Alcohol, Shiitake Mushroom<br>xtract, Yeast Extract Powder, Onion Powder, Salt.    |
| % Daily Va                                                                                                  |          | Soup Bits Packet:                                                                                       |
| Total Fat 1g                                                                                                | 1%       |                                                                                                         |
| Saturated Fat 0g                                                                                            | 0%       | Tofu (Soybeans, Comstarch, Nigari (Magnesium                                                            |
| Trans Fat 0g                                                                                                | _        | Chloride]), Cabbage, Wakame Seaweed,                                                                    |
| Cholesterol 0mg                                                                                             | 0%       |                                                                                                         |
| Sodium 990mg 4                                                                                              | 3%       | Chopped Onion, Green Onion.                                                                             |
| Total Carbohydrate 7g                                                                                       | 3%       | CE VEGAN                                                                                                |
| Dietary Fiber less than 1g                                                                                  | 0%       | CU <sub>REN</sub> W                                                                                     |
| Total Sugars 3g                                                                                             | _        | TREE Vo                                                                                                 |

CASE COUNT: CASE GROSS WT (LBS): 1.5 CASE DIMENSIONS (IN): 8.5 X 6.3 X 6.3 RETAIL UNIT DIMENSIONS (IN): 1.5 X 5.9 X 7.8 **RETAIL UNIT NET WT:** 2.9 OZ. Product of Japan

For more information contact info@edwardandsons.com