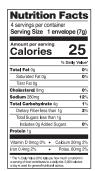

## #M93 ORIGINAL GOLDEN VEGETABLE

Ingredients: Freeze-Dried Miso (Water, Soybeans, Rice, Salt, Roasted Soybean Powder, Koji Culture [Aspergillus Oryzae]), Onion Powder, Green Onion, Parsley,

CASE COUNT: CASE GROSS WT (LBS): CASE DIMENSIONS (IN): 9.8 X 7 X 5.9 RETAIL UNIT DIMENSIONS (IN): .8 X 6.9 X 4.6 RETAIL UNIT NET WT: 2.5 OZ. **Product of Japan** 