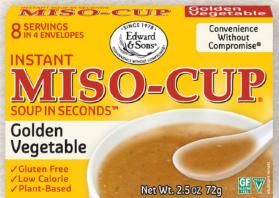

## #M93 ORIGINAL GOLDEN VEGETABLE

Ingredients: Freeze-Dried Miso (Water, Soybeans, Rice, Salt, Roasted Soybean Powder, Koji Culture [Aspergillus Oryzae]), Onion Powder, Green Onion, Parsley,

CASE COUNT: CASE GROSS WT (LBS): CASE DIMENSIONS (IN): 9.8 X 7 X 5.9 RETAIL UNIT DIMENSIONS (IN): .8 X 6.9 X 4.6 RETAIL UNIT NET WT: 2.5 OZ. **Product of Japan** 