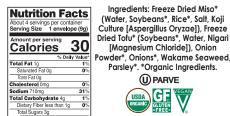

#### #M94 ORIGINAL SAVORY WITH SEAWEED

Ingredients: Freeze-dried Miso (Sovbeans, Rice, Salt, Roasted Soybean Powder, Koji Culture [Aspergillus Oryzae]), Wakame Seaweed, Green Onion.

CASE COUNT: CASE GROSS WT (LBS): CASE DIMENSIONS (IN): 11.8 X 7 X 4.8 RETAIL UNIT DIMENSIONS (IN): .8 X 6.9 X 4.6 RETAIL UNIT NET WT: 2.5 OZ. Product of Japan