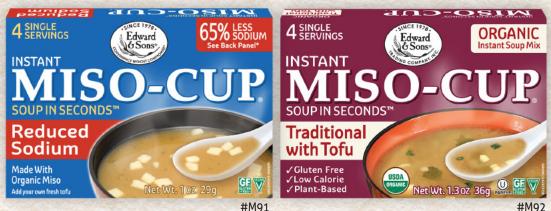

### #M91 REDUCED SODIUM

Ingredients: Freeze-dried Miso\* (Soybeans\*, Rice\*, Salt, Yeast, Koji Culture [Aspergillus Oryzae]), Onions\*, Onion Powder\*. Mushroom Powder. Tapioca Starch\*, Mushroom, Green Onions, Spinach, Parsley\*. \*Organic Ingredients. Contains Soy.

CASE COUNT: CASE GROSS WT (LBS): CASE DIMENSIONS (IN): 11.8 X 7 X 4.8 **RETAIL UNIT DIMENSIONS (IN):** 

1.1 X 6.9 X 4.6 RETAIL UNIT NET WT: 1 OZ. Product of USA

Includes 0g Added Sugars

#### #M92 ORGANIC TRADITIONAL WITH TOFU

CASE COUNT: Vit. D 0mcg 0% . Calcium 31mg 2 0.4mg 2% • Potas. 90mg 2 CASE GROSS WT (LBS):

CASE DIMENSIONS (IN): 11.8 X 7 X 4.8 **RETAIL UNIT DIMENSIONS (IN):** 1.1 X 6.9 X 4.6 RETAIL UNIT NET WT: 1.3 OZ. **Product of China** 