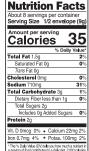

#### #M92 ORGANIC TRADITIONAL WITH TOFU

CASE COUNT: Vit. D 0mcg 0% . Calcium 31mg 2 0.4mg 2% • Potas. 90mg 2 CASE GROSS WT (LBS):

CASE DIMENSIONS (IN): 11.8 X 7 X 4.8 **RETAIL UNIT DIMENSIONS (IN):** 1.1 X 6.9 X 4.6 RETAIL UNIT NET WT: 1.3 OZ. **Product of China** 