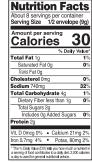

### #M91 REDUCED SODIUM

Ingredients: Freeze-dried Miso\* (Soybeans\*, Rice\*, Salt, Yeast, Koji Culture [Aspergillus Oryzae]), Onions\*, Onion Powder\*. Mushroom Powder. Tapioca Starch\*, Mushroom, Green Onions, Spinach, Parsley\*. \*Organic Ingredients. Contains Soy.