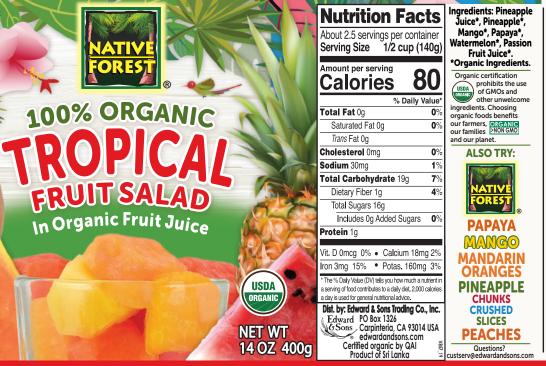

Native Forest® Organic Tropical Fruits are sustainably grown according to principles of organic agriculture. Organic farming nourishes soil, promotes biodiversity and

ERVING SUGGES

G

-FREE

K

PAREVE

ORGANIC

>NON GMO

produces some of the tastiest fruit in the world. We hand select ripe, organic tropical fruits at their peak, cut them into bite-sized pieces and promptly pack them in organic fruit juice. You and your family will love the great flavor of **Native Forest Organic Tropical Fruit Salad**: consistently sweet, tender and delicious. The quality that you taste is a hint of the care behind this and every **Native Forest** product. Enjoy!

Directions: Chill before serving. Refrigerate unused portion and enjoy within 4 days. Serving Suggestions:

- Makes a wonderful lunchbox snack.
- Add to your fruit salad or smoothie.
- Mix with sliced bananas and sprinkle with Lets Do Organic<sup>®</sup> Shredded Coconut for a wonderful ambrosia salad!