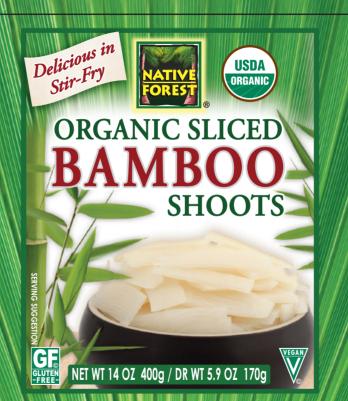

Native Forest® Organic Sliced Bamboo Shoots are tasty Asian vegetables that characterize popular regional dishes such as soup and stir fry. We harvest organic young bamboo shoots when they are at their most tender, wash, slice and promptly pack them in water to retain their delicate flavor and crisp texture.

You and your family will love the great taste and convenience of Native Forest Organic Sliced Bamboo Shoots. The quality that you see and taste is only a hint of the care behind every Native Forest product. Enjoy! Directions: Drain, rinse and serve.

Serving Suggestions: Toss in salad. Add to soup or stir fry. Refrigerate unused portion and enjoy within four days. See delicious recipes at edwardandsonsrecipes.org

Organic certification USDA prohibits the use of ORGANIC GMOs and other unwelcome ingredients. Choosing organic foods benefits our farmers, our ORGANIC families and our planet. >NON GMO