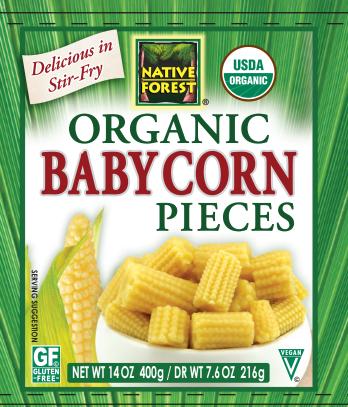

Native Forest® Organic Baby Corn is sustainably grown according to principles of organic agriculture. Our farmers harvest their premium organic corn while it is young and tender. We shuck and blanch the baby corn, then pack it promptly in water with just a little salt and citric acid. Our mission is to offer you the most delicious and healthful baby corn, while renewing the fertility of soil using time-tested, organic practices.

You and your family will love the convenience and flavor of Native Forest Organic Baby Corn: naturally sweet, tender and delicious. The quality that you see and taste is only a hint of the care behind every Native Forest product. Enjoy!