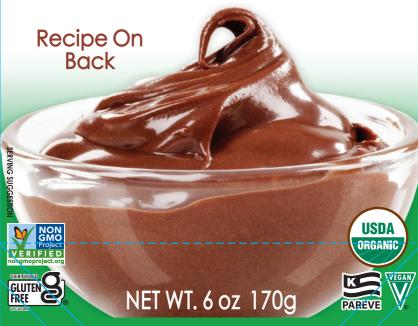

### Chocolate Pudding Recipe

aug peat as necessary. mix it into the liquid you want to thicken amonut of cold water to make a slurry, clumping, stir cornstarch into an equal directly into hot liquids. To avoid

Whisk until smooth. Combine all ingredients in a saucepan.

> Vanilla dst [

**2nda**L ]/2 cnb dsq1 4

Let's Do Organic Cornstarch Cocoa bowder qsdT &

z cnba Milk (dairy or non-dairy)

Wakes apont 2 cups

#### edwardandsonsrecipes.org See more recipes at

of your choice.

sliced almonds, toasted walnuts or toppings For variety: Top with sliced bananas, berries,

dishes and chill before serving. sty thick. Cook over medium heat, stirring constantly until