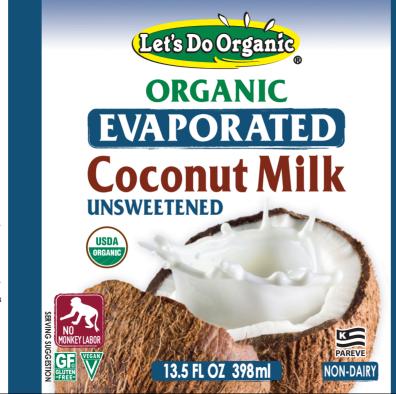

To create Let's Do Organic® Evaporated Coconut Milk, we press the meat of fresh organic coconuts, adding only filtered water to achieve this premium, plant-based option. It is then heated until much of its water content is evaporated. It's perfect as a creamer for coffee and tea.

Evaporated coconut milk gives creaminess to smoothies, adds nuance and richness to soups and chowders, savory sauces and baked goods. It's often used in much the same way that half-and-half is - in custards, cakes, shakes and candies like fudge.

Use any time a creamer is called for. Without guar gum or other additives, separation may naturally occur when cold. Place container in bowl of hot water and stir well to restore its smooth consistency. Refrigerate after opening and enjoy within 4 days.