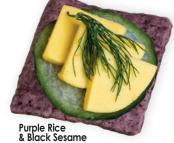

## **PURPLE RICE** & BLACK SESAME

Low Sodium

NET WT 2.25 OZ 65g

Exotic Rice Toast™ is the ideal base for spreads and hors d'oeuvres and the perfect accompaniment to hummus or guacamole. Our deliciously innovative rice squares are designed for entertaining. Crisp and light, yet durable enough to double-dip, Exotic Rice Toast is 'The perfect base for open face!"™ To create Edward & Sons Exotic Rice Toast, we mill colorful Asian rice varieties into nutritious whole grain flour, then steam and knead the gluten free dough. Slow baking achieves their crisp, firm texture and satisfying crunch. The distinctive colors of our Rice Toast are the true colors of the rice grains themselves! **Entertain and Enjoy!** 