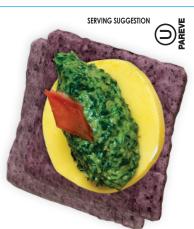

Deliciously Crisp Whole Grain Squares

The perfect base for open face

65g

**NET WT 2.25 OZ** 

Gluten Free WHOLE GRAIN **CRACKERS** 

Try both delicious varieties:

Jasmine Rice & Spring Onion

Vegan toppings prepared by Chef David Anderson.

## **PURPLE RICE** & BLACK SESAME

Low Sodium

NET WT 2.25 OZ 65g

Exotic Rice Toast™ is the ideal base for spreads and hors d'oeuvres and the perfect accompaniment to hummus or guacamole. Our deliciously innovative rice squares are designed for entertaining. Crisp and light, yet durable enough to double-dip, Exotic Rice Toast is 'The perfect base for open face!"™ To create Edward & Sons Exotic Rice Toast, we mill colorful Asian rice varieties into nutritious whole grain flour, then steam and knead the gluten free dough. Slow baking achieves their crisp, firm texture and satisfying crunch. The distinctive colors of our Rice Toast are the true colors of the rice grains themselves! **Entertain and Enjoy!** 