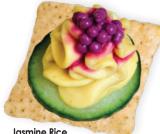

Deliciously Crisp Whole Grain Squares

The perfect base for open face

65g

**NET WT 2.25 OZ** 

Gluten Free WHOLE GRAIN **CRACKERS** 

Try both delicious varieties:

Jasmine Rice & Spring Onion

Vegan toppings prepared by Chef David Anderson.

## **PURPLE RICE** & BLACK SESAME

Low Sodium

NET WT 2.25 OZ 65g

Exotic Rice Toast™ is the ideal base for spreads and hors d'oeuvres and the perfect accompaniment to hummus or guacamole. Our deliciously innovative rice squares are designed for entertaining. Crisp and light, yet durable enough to double-dip, Exotic Rice Toast is 'The perfect base for open face!"™ To create Edward & Sons Exotic Rice Toast, we mill colorful Asian rice varieties into nutritious whole grain flour, then steam and knead the gluten free dough. Slow baking achieves their crisp, firm texture and satisfying crunch. The distinctive colors of our Rice Toast are the true colors of the rice grains themselves! **Entertain and Enjoy!** 