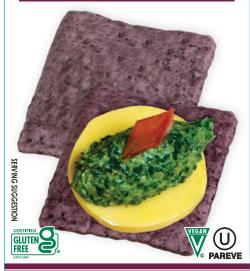

Deliciously Crisp Whole Grain Squares

The perfect base for open face

65g

**NET WT 2.25 OZ** 

Gluten Free WHOLE GRAIN **CRACKERS** 

Try both delicious varieties:

Jasmine Rice & Spring Onion

Vegan toppings prepared by Chef David Anderson.

## **PURPLE RICE** & BLACK SESAME

Low Sodium

NET WT 2.25 OZ 65g

Exotic Rice Toast™ is the ideal base for spreads and hors d'oeuvres and the perfect accompaniment to hummus or guacamole. Our deliciously innovative rice squares are designed for entertaining. Crisp and light, yet durable enough to double-dip, Exotic Rice Toast is 'The perfect base for open face!"™ To create Edward & Sons Exotic Rice Toast, we mill colorful Asian rice varieties into nutritious whole grain flour, then steam and knead the gluten free dough. Slow baking achieves their crisp, firm texture and satisfying crunch. The distinctive colors of our Rice Toast are the true colors of the rice grains themselves! **Entertain and Enjoy!** 