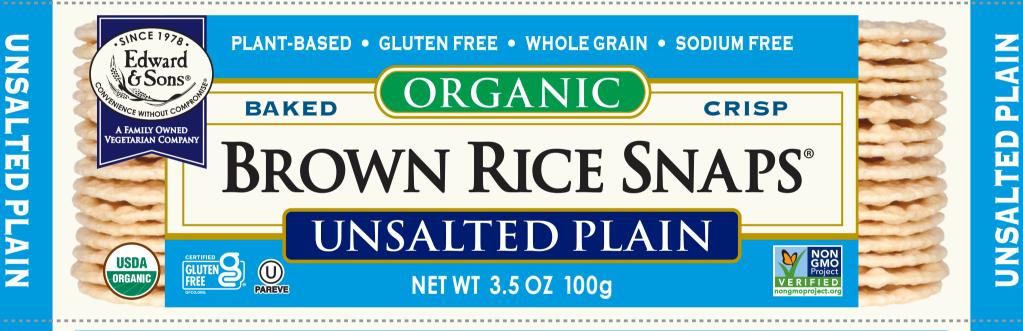

## The Story of Baked Brown Rice Snaps®

In 1978, Edward & Sons introduced the world's first Baked Brown Rice Snaps, pioneering a generation of "better-for-you," gluten-free crackers. Unsalted Plain Brown Rice Snaps are crafted from only one ingredient: certified organic whole grain rice, retaining its bran and germ where most of the fiber, vitamins and minerals reside. Scrumptious for snacking straight from the package, these deliciously crisp crackers are elegant enough for entertaining. Serve them with your favorite dips or top them with spreads to complement any event. Savor simplicity™, with Edward & Sons' Baked Brown Rice Snaps.