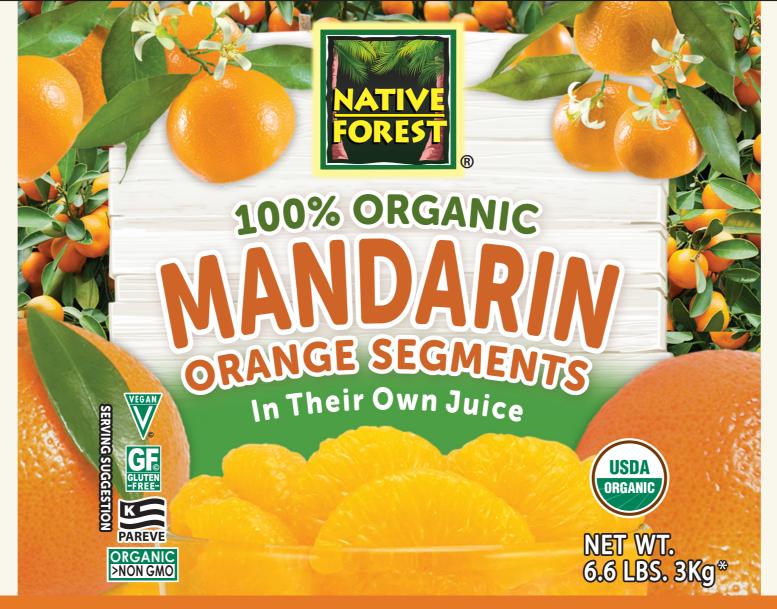

Native Forest® Organic Mandarin Oranges are grown in pristine island orchards. They are protected from pollution by their remote location, miles from the nearest industry or roads. Our orchards are certified to USDA organic standards, which promote biodiversity, renew soil fertility and yield deliciously healthful fruit. We hand pick tree-ripened organic mandarins, then peel and pack the whole plump segments in their unsweetened organic juice. Your family will love their naturally sweet and juicy taste! The quality that you taste is a hint of the care behind this and every Native Forest product. Enjoy!

## **Serving Suggestions:**

- Enjoy straight from can as a healthy treat.
- Makes a wonderful lunchbox snack.
- Delicious in ambrosia salads!

See edwardandsonsrecipes.org for delicious recipe ideas!

Native Forest® is a trademark of Edward & Sons Trading Co., Inc.

## Ingredients: Organic Mandarin Oranges, Organic Mandarin Orange Juice.

\*The % Daily Value (DV) tells you how much a nutrient in

a serving of food contributes to a daily diet. 2,000 calories a day is used for general nutritional advice.