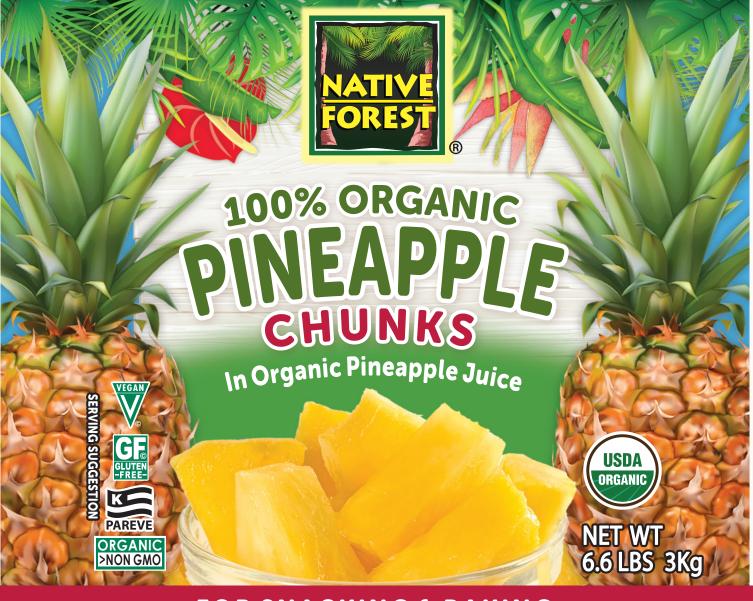

**Native Forest® Organic** Pineapples are sustainably grown and packed according to principles of organic agriculture. Organic farms nourish soil, promote

biodiversity, provide a premium to farmers and produce some of the tastiest fruit in the world. We select the finest, field-ripened organic pineapples, then cut and pack the fresh fruit in its own organic juice. Nothing is added or removed. Your family will love the great taste of **Native Forest Organic Pineapple:** consistently sweet, naturally tart and

Ingredients: Organic Pineapple, Organic Pineapple Juice. Pineapple is a gluten free food.

Distributed by: Edward & Sons Trading Co., Inc. Edward PO Box 1326 & Sons Carpinteria, CA 93014 USA edwardandsons.com